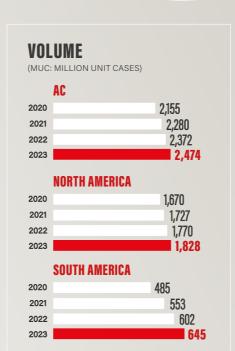

### **OPERATING** DATA

|                | PLANTS |
|----------------|--------|
| MEXICO         | 19     |
| USA            | 7      |
| ARGENTINA      | 3      |
| ECUADOR        | 4      |
| PERU           | 6      |
| FOOD AND SNACK | 6      |
| TOTAL          | 45     |
|                |        |



|   | DISTRIBUTION CENTERS |  |
|---|----------------------|--|
| L | 117                  |  |
| L | 31                   |  |
| ı | 20                   |  |
| Г | 52                   |  |
|   | 63                   |  |
|   | 70                   |  |
|   | 353                  |  |



| Ŷ,            |                       |
|---------------|-----------------------|
| CTION CENTERS | POPULATION (MILLIONS) |
| 86            | 33                    |
| 22            | 34