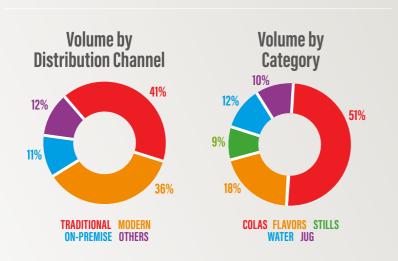

### **OPERATING** DATA

|                | PLANTS |
|----------------|--------|
| MEXICO         | 19     |
| USA            | 7      |
| ARGENTINA      | 3      |
| ECUADOR        | 4      |
| PERU           | 6      |
| FOOD AND SNACK | 6      |
| TOTAL          | 45     |
|                |        |



|   | DISTRIBUTION CENTERS |  |
|---|----------------------|--|
| L | 117                  |  |
| L | 31                   |  |
| ı | 20                   |  |
| Г | 52                   |  |
|   | 63                   |  |
|   | 70                   |  |
|   | 353                  |  |



| Ŷ,            |                       |
|---------------|-----------------------|
| CTION CENTERS | POPULATION (MILLIONS) |
| 86            | 33                    |
| 22            | 34