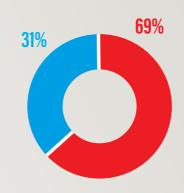

## **Ownership** Structure

**CANS 12%** 

**GLASS 10%** 

OTHER 4%

**ARCA CONTINENTAL GROUP OFFAMILIES PUBLIC FLOAT BMV: AC\*** 