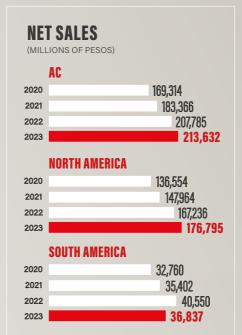

### **OPERATING** DATA

|                | PLANTS |
|----------------|--------|
| MEXICO         | 19     |
| USA            | 7      |
| ARGENTINA      | 3      |
| ECUADOR        | 4      |
| PERU           | 6      |
| FOOD AND SNACK | 6      |
| TOTAL          | 45     |
|                |        |



|   | DISTRIBUTION CENTERS |  |
|---|----------------------|--|
| L | 117                  |  |
| L | 31                   |  |
| ı | 20                   |  |
| Г | 52                   |  |
|   | 63                   |  |
|   | 70                   |  |
|   | 353                  |  |



| Ŷ,            |                       |
|---------------|-----------------------|
| CTION CENTERS | POPULATION (MILLIONS) |
| 86            | 33                    |
| 22            | 34