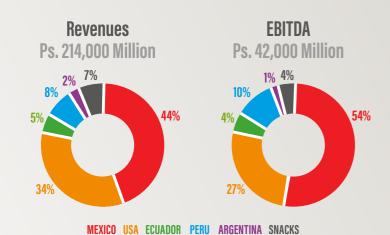

### **OPERATING** DATA

|                | PLANTS |
|----------------|--------|
| MEXICO         | 19     |
| USA            | 7      |
| ARGENTINA      | 3      |
| ECUADOR        | 4      |
| PERU           | 6      |
| FOOD AND SNACK | 6      |
| TOTAL          | 45     |
|                |        |



|   | DISTRIBUTION CENTERS |  |
|---|----------------------|--|
| L | 117                  |  |
| L | 31                   |  |
| ı | 20                   |  |
| Г | 52                   |  |
|   | 63                   |  |
|   | 70                   |  |
|   | 353                  |  |



| Ŷ,            |                       |
|---------------|-----------------------|
| CTION CENTERS | POPULATION (MILLIONS) |
| 86            | 33                    |
| 22            | 34