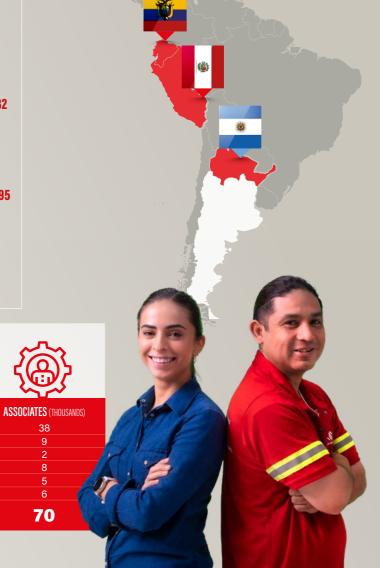

### **OPERATING** DATA

|                | PLANTS |
|----------------|--------|
| MEXICO         | 19     |
| USA            | 7      |
| ARGENTINA      | 3      |
| ECUADOR        | 4      |
| PERU           | 6      |
| FOOD AND SNACK | 6      |
| TOTAL          | 45     |
|                |        |

|   | DISTRIBUTION CENTERS |  |
|---|----------------------|--|
| L | 117                  |  |
| L | 31                   |  |
| ı | 20                   |  |
| Г | 52                   |  |
|   | 63                   |  |
|   | 70                   |  |
|   | 353                  |  |

| Ŷ,            |                       |
|---------------|-----------------------|
| CTION CENTERS | POPULATION (MILLIONS) |
| 86            | 33                    |
| 22            | 34                    |
| 18            | 10                    |
| 38            | 17                    |
| 28            | 34                    |
| 64            | -                     |
| 256           | 128                   |

**COOLERS** (THOUS

1,011

| NDS) | CUSTOMERS (THOUSANDS) |
|------|-----------------------|
|      | 358                   |
|      | 88                    |
|      | 69                    |
|      | 195                   |
|      | 324                   |
|      | -                     |
|      | 1,079                 |